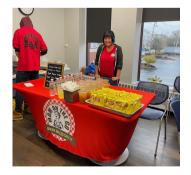

#### **SILVER PACKAGE**

Mom on the Go Pop up

We will set up our pop up (inside or outside) to serve your guests, backyard, driveway, lobby.... truckless!

5 different type of Grilled Cheeses
Choice of Soup shot <u>or</u> Mac & Cheese
(Tomato or Corn Chowder 4 ounce)
Assorted Chips
2 types of Lemonade (Regular and one fruit puree)
Bottled Spring Water

## BRONZE PACKAGE Pop up

Inside or outside!

5 different type of Grilled Cheeses
Assorted Chips
2 types of Lemonade (Regular and one fruit puree)
Bottled Spring Water

\$750 minimum serves up to 25 people, \$20 each additional person