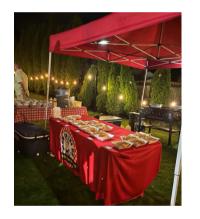

#### **SILVER PACKAGE**

Mom on the Go Pop up

We will set up our pop up (inside or outside) to serve your guests, backyard, driveway, lobby.... truckless!

5 different type of Grilled Cheeses
Choice of Soup shot <u>or</u> Mac & Cheese
(Tomato or Corn Chowder 4 ounce)
Assorted Chips
2 types of Lemonade (Regular and one fruit puree)
Bottled Spring Water