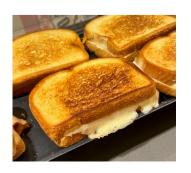

### GOLD PACKAGE FOOD TRUCK

Our maternal team will arrive in our Big Red Food Truck to serve your hungry guests/employees! Sit back and relax, let us do the work for you.

5 Different types of Grilled Cheeses
Tater tots **or** Soup Shot **or** Mac & Cheese (choose 1)
(Tomato soup or Corn Chowder 4 ounce)
Assorted Chips
3 types of Lemonade
(Regular and 2 fruit puree flavors)
Bottled Spring Water

#### **SILVER PACKAGE**

Mom on the Go Pop up

We will set up our pop up (inside or outside) to serve your guests, backyard, driveway, lobby.... truckless!

5 different type of Grilled Cheeses
Choice of Soup shot <u>or</u> Mac & Cheese
(Tomato or Corn Chowder 4 ounce)
Assorted Chips
2 types of Lemonade (Regular and one fruit puree)
Bottled Spring Water

## BRONZE PACKAGE Pop up

Inside or outside!

5 different type of Grilled Cheeses
Assorted Chips
2 types of Lemonade (Regular and one fruit puree)
Bottled Spring Water

\$750 minimum serves up to 25 people, \$20 each additional person