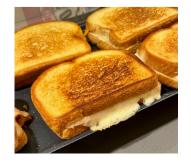

### GOLD PACKAGE FOOD TRUCK

Our maternal team will arrive in our Big Red Food Truck to serve your hungry guests/employees! Sit back and relax, let us do the work for you.

5 Different types of Grilled Cheeses
Tater tots **or** Soup Shot **or** Mac & Cheese (choose 1)
(Tomato soup or Corn Chowder 4 ounce)
Assorted Chips
3 types of Lemonade
(Regular and 2 fruit puree flavors)
Bottled Spring Water

#### **SILVER PACKAGE**

Mom on the Go Pop up

We will set up our pop up (inside or outside) to serve your guests, backyard, driveway, lobby.... truckless!

5 different type of Grilled Cheeses
Choice of Soup shot <u>or</u> Mac & Cheese
(Tomato or Corn Chowder 4 ounce)
Assorted Chips
2 types of Lemonade (Regular and one fruit puree)
Bottled Spring Water

## BRONZE PACKAGE Pop up

Inside or outside!

5 different type of Grilled Cheeses
Assorted Chips
2 types of Lemonade (Regular and one fruit puree)
Bottled Spring Water

\$750 minimum serves up to 25 people, \$20 each additional person