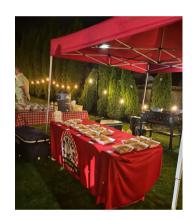

#### **SILVER PACKAGE**

Mom on the Go Pop up

We will set up our pop up (inside or outside) to serve your guests, backyard, driveway, lobby.... truckless!

5 different type of Grilled Cheeses
Choice of Soup shot <u>or</u> Mac & Cheese
(Tomato or Corn Chowder 4 ounce)
Assorted Chips
2 types of Lemonade (Regular and one fruit puree)
Bottled Spring Water

## BRONZE PACKAGE Pop up

Inside or outside!

5 different type of Grilled Cheeses
Assorted Chips
2 types of Lemonade (Regular and one fruit puree)
Bottled Spring Water

\$750 minimum serves up to 25 people, \$20 each additional person